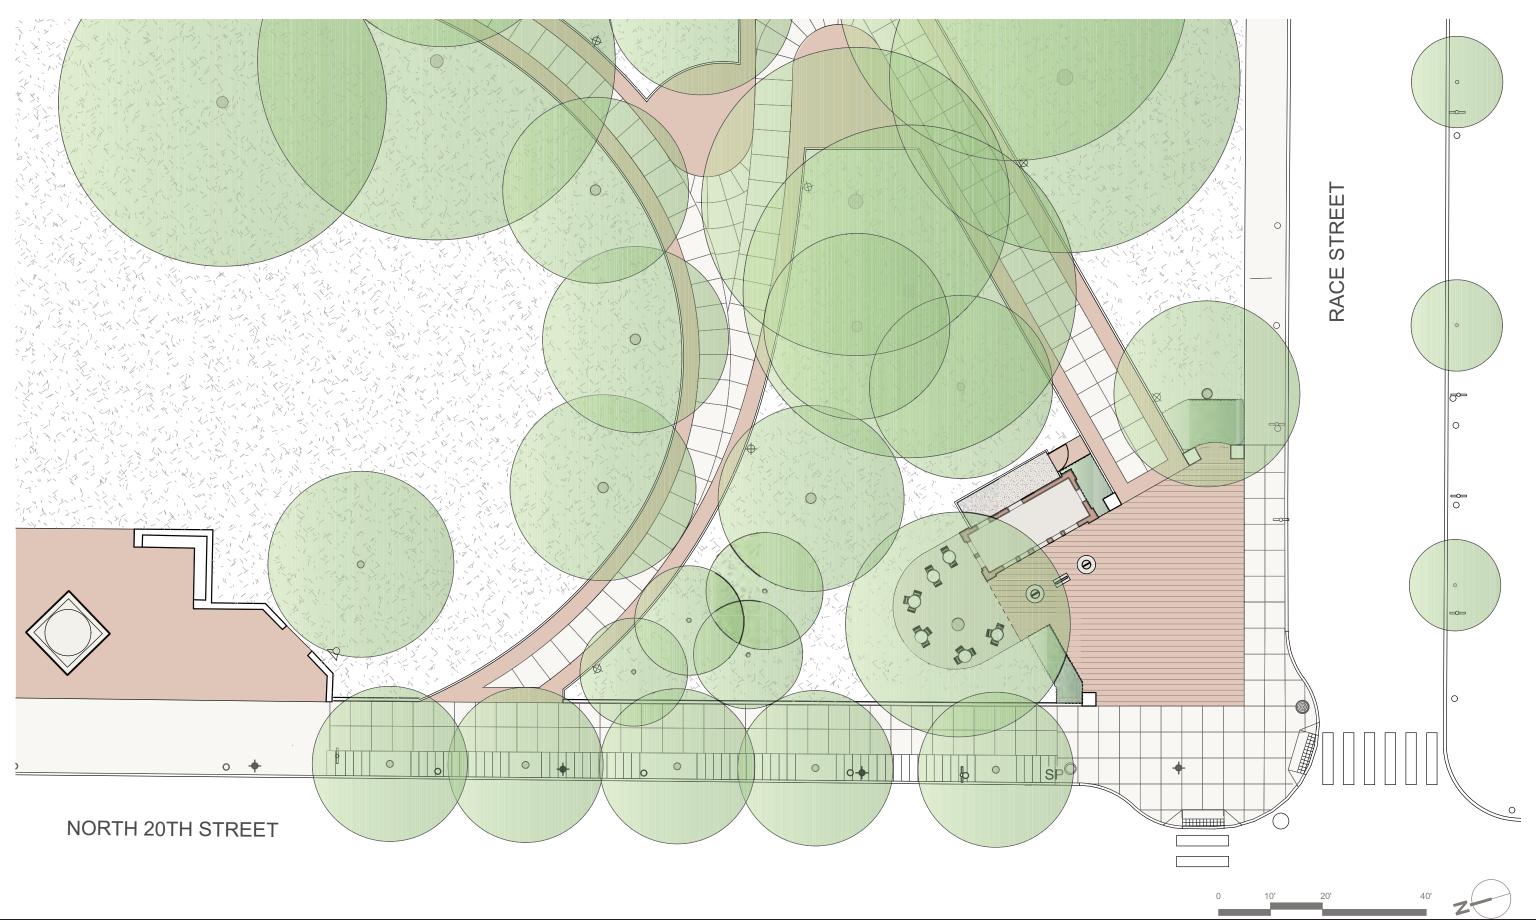

# 2000 Arch Street Filling Station

Relocation & Restoration Project

**ATKIN OLSHIN SCHADE ARCHITECTS** 



**Reconsidered Ground** 

#### Existing Site Plan



#### Proposed Site Plan



#### Historic Photos



































#### Gulf Gas Station, Tazewell TN, circa 1940



### Concept Sketch Looking South-East



#### Standing Counter / Filling Station Pump Inspiration









Floor Plan - Bathroom Option 1 3/8" = 1'-0"



ATKIN OLSHIN SCHADE ARCHITECTS
125 SOUTH 9TH STREET
SUITE 900
PHILADELPHIA, PA 19107
215.925.7812

Owner

**Aviator Cafe** 

Option 1

A102

SK





Floor Plan - Bathroom ADA Exterior 3/8" = 1'-0"



ATKIN OLSHIN SCHADE ARCHITECTS
125 SOUTH 9TH STREET
SUITE 900 PHILADELPHIA, PA 19107 215.925.7812

Owner

**Aviator Cafe** 



10/01/19

SK





1) Floor Plan - Bathroom ADA Interior 3/8" = 1'-0"



ATKIN OLSHIN SCHADE ARCHITECTS
125 SOUTH 9TH STREET
SUITE 900
PHILADELPHIA, PA 19107
215.925.7812

Owner

**Aviator Cafe** 



SCALE: 3/8"