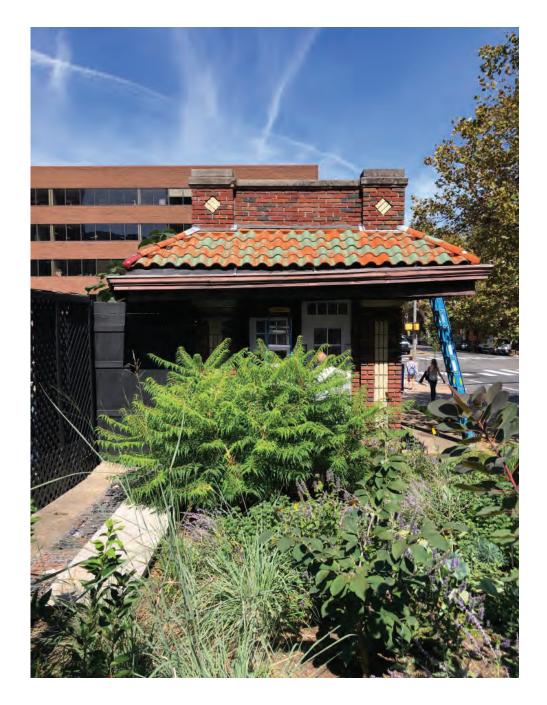

# 2000 Arch Street Filling Station

Relocation & Restoration Project

**ATKIN OLSHIN SCHADE ARCHITECTS** 



**Reconsidered Ground** 

#### Existing Site Plan



#### Proposed Site Plan



#### Historic Photos



































#### Gulf Gas Station, Tazewell TN, circa 1940



### Concept Sketch Looking South-East



#### Standing Counter / Filling Station Pump Inspiration









Floor Plan - Bathroom Option 1 3/8" = 1'-0"



ATKIN OLSHIN SCHADE ARCHITECTS
125 SOUTH 9TH STREET
SUITE 900
PHILADELPHIA, PA 19107
215.925.7812

Owner

**Aviator Cafe** 

Option 1

A102

SK





Floor Plan - Bathroom ADA Exterior 3/8" = 1'-0"



ATKIN OLSHIN SCHADE ARCHITECTS
125 SOUTH 9TH STREET
SUITE 900 PHILADELPHIA, PA 19107 215.925.7812

Owner

**Aviator Cafe** 



10/01/19

SK





1) Floor Plan - Bathroom ADA Interior 3/8" = 1'-0"



ATKIN OLSHIN SCHADE ARCHITECTS
125 SOUTH 9TH STREET
SUITE 900
PHILADELPHIA, PA 19107
215.925.7812

Owner

**Aviator Cafe** 



SCALE: 3/8" = 1'-0"