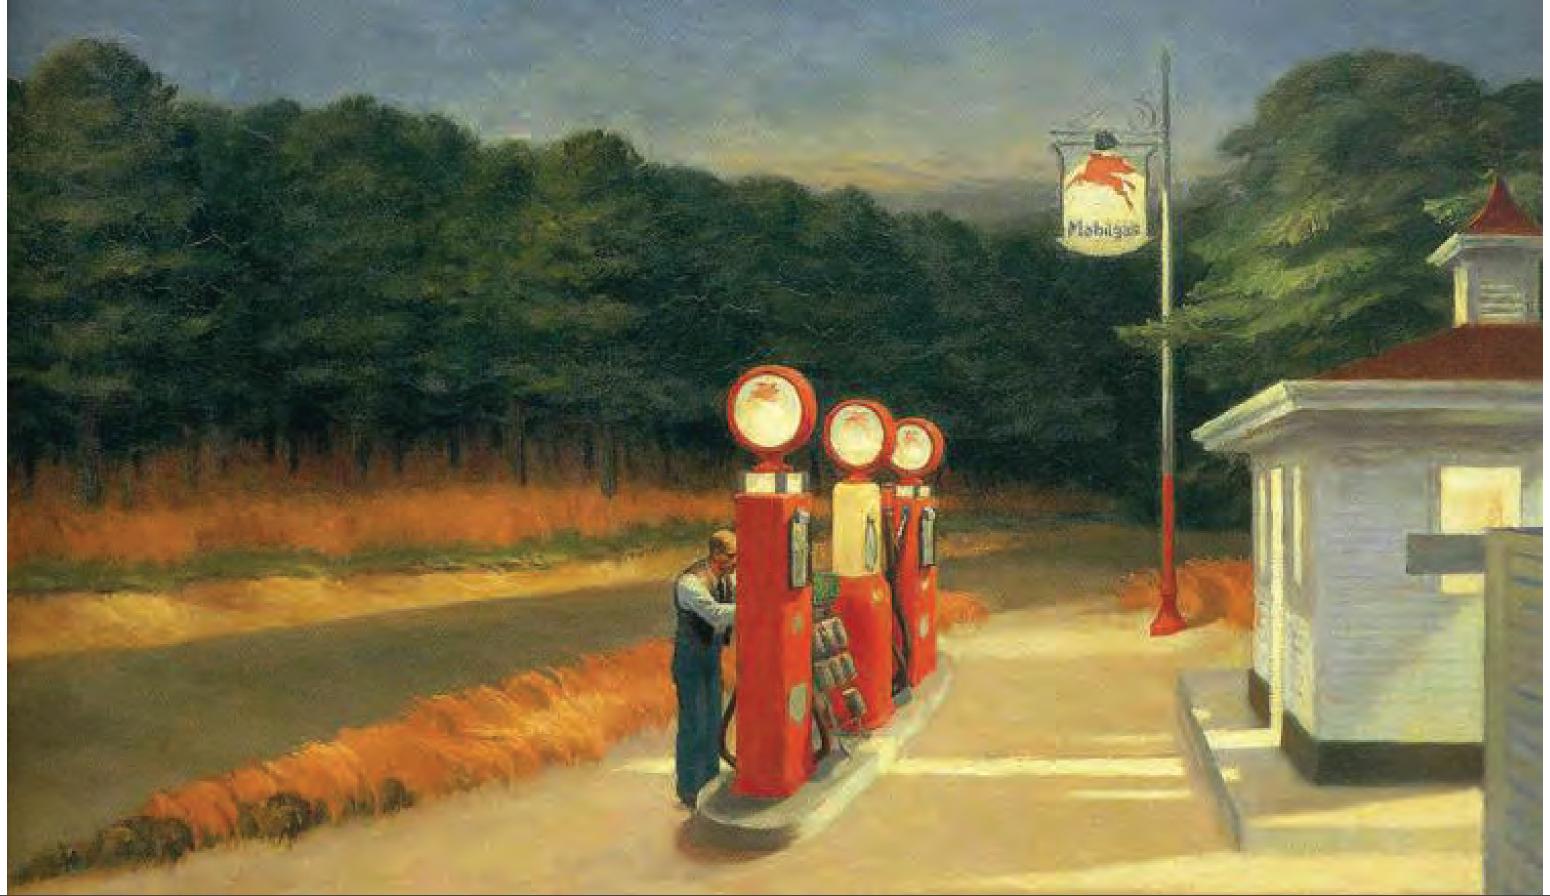

# 2000 Arch Street Filling Station

Relocation & Restoration Project

**ATKIN OLSHIN SCHADE ARCHITECTS** 



**Reconsidered Ground** 

#### Existing Site Plan



#### Proposed Site Plan



#### Historic Photos



































#### Gulf Gas Station, Tazewell TN, circa 1940



### Concept Sketch Looking South-East



#### Standing Counter / Filling Station Pump Inspiration









Floor Plan - Bathroom Option 1 3/8" = 1'-0"



ATKIN OLSHIN SCHADE ARCHITECTS
125 SOUTH 9TH STREET
SUITE 900
PHILADELPHIA, PA 19107
215.925.7812

Owner

**Aviator Cafe** 

Option 1

A102

SK





Floor Plan - Bathroom ADA Exterior 3/8" = 1'-0"



ATKIN OLSHIN SCHADE ARCHITECTS
125 SOUTH 9TH STREET
SUITE 900 PHILADELPHIA, PA 19107 215.925.7812

Owner

**Aviator Cafe** 



10/01/19

SK





1) Floor Plan - Bathroom ADA Interior 3/8" = 1'-0"



ATKIN OLSHIN SCHADE ARCHITECTS
125 SOUTH 9TH STREET
SUITE 900
PHILADELPHIA, PA 19107
215.925.7812

Owner

**Aviator Cafe** 



SCALE: 3/8" = 1'-0"