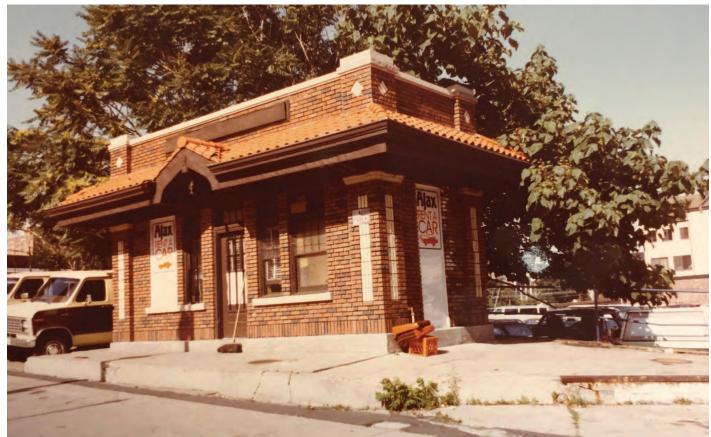

# 2000 Arch Street Filling Station

Relocation & Restoration Project

**ATKIN OLSHIN SCHADE ARCHITECTS** 



**Reconsidered Ground** 

#### Existing Site Plan



#### Proposed Site Plan



#### Historic Photos



































#### Gulf Gas Station, Tazewell TN, circa 1940



### Concept Sketch Looking South-East



#### Standing Counter / Filling Station Pump Inspiration









Floor Plan - Bathroom Option 1 3/8" = 1'-0"



ATKIN OLSHIN SCHADE ARCHITECTS
125 SOUTH 9TH STREET
SUITE 900
PHILADELPHIA, PA 19107
215.925.7812

Owner

**Aviator Cafe** 

Option 1

A102

SK





Floor Plan - Bathroom ADA Exterior 3/8" = 1'-0"



ATKIN OLSHIN SCHADE ARCHITECTS
125 SOUTH 9TH STREET
SUITE 900 PHILADELPHIA, PA 19107 215.925.7812

Owner

**Aviator Cafe** 



10/01/19

SK





1) Floor Plan - Bathroom ADA Interior 3/8" = 1'-0"



ATKIN OLSHIN SCHADE ARCHITECTS
125 SOUTH 9TH STREET
SUITE 900
PHILADELPHIA, PA 19107
215.925.7812

Owner

**Aviator Cafe** 



SCALE: 3/8" = 1'-0"