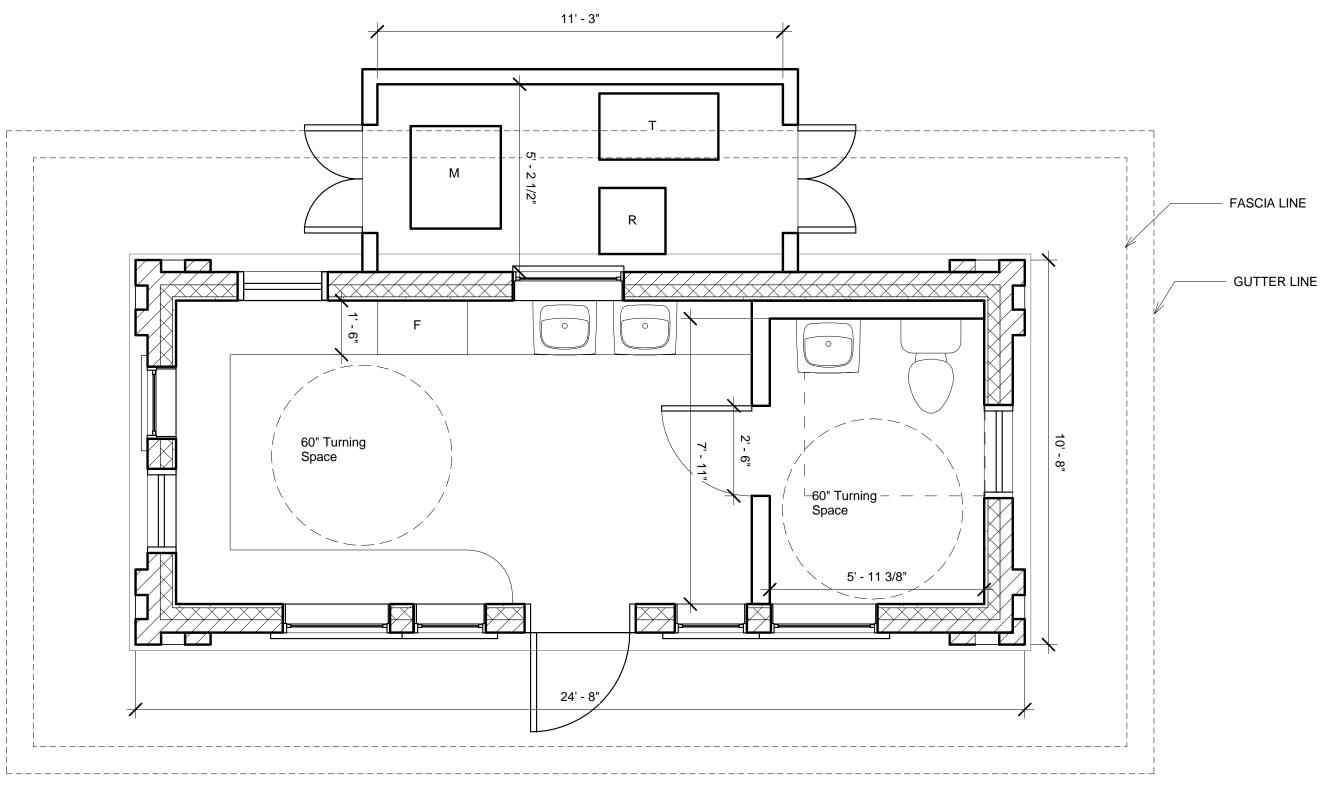

#### Standing Counter / Filling Station Pump Inspiration

Floor Plan - Bathroom Option 1 3/8" = 1'-0"

ATKIN OLSHIN SCHADE ARCHITECTS
125 SOUTH 9TH STREET
SUITE 900
PHILADELPHIA, PA 19107
215.925.7812

Owner

**Aviator Cafe** 

Option 1

A102

SK

Floor Plan - Bathroom ADA Exterior 3/8" = 1'-0"

ATKIN OLSHIN SCHADE ARCHITECTS
125 SOUTH 9TH STREET
SUITE 900 PHILADELPHIA, PA 19107 215.925.7812

Owner

**Aviator Cafe** 

10/01/19

SK

1) Floor Plan - Bathroom ADA Interior 3/8" = 1'-0"

ATKIN OLSHIN SCHADE ARCHITECTS
125 SOUTH 9TH STREET
SUITE 900
PHILADELPHIA, PA 19107
215.925.7812

Owner

**Aviator Cafe** 

SCALE: 3/8" = 1'-0"