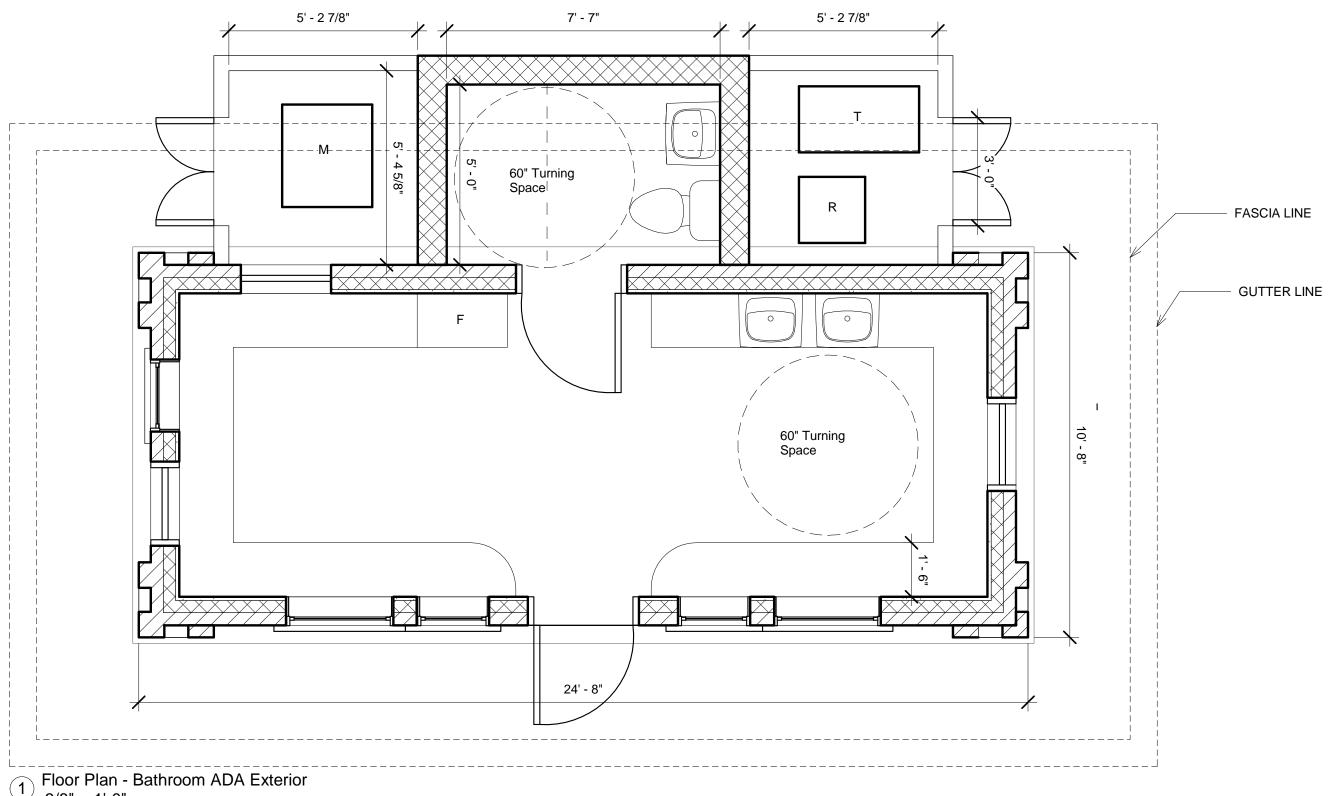

**Aviator Cafe** 

Option 1

A102

SK

Floor Plan - Bathroom ADA Exterior 3/8" = 1'-0"

ATKIN OLSHIN SCHADE ARCHITECTS
125 SOUTH 9TH STREET
SUITE 900 PHILADELPHIA, PA 19107 215.925.7812

Owner

**Aviator Cafe** 