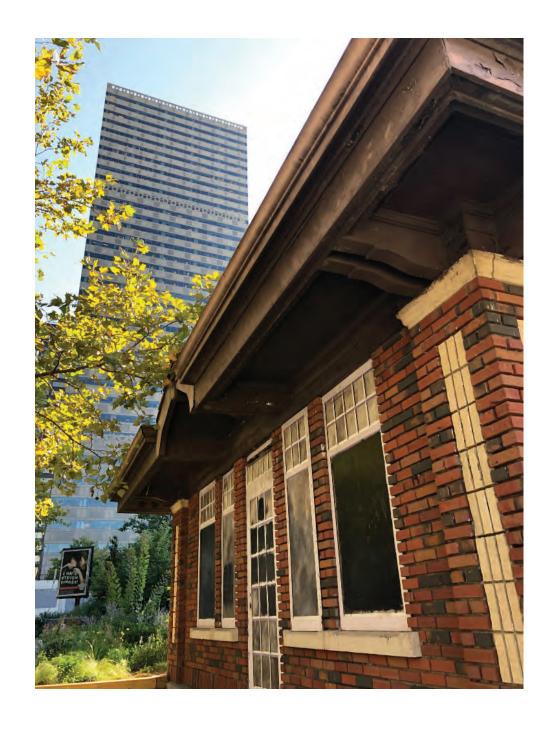

# 2000 Arch Street Filling Station

Relocation & Restoration Project

**ATKIN OLSHIN SCHADE ARCHITECTS** 



**Reconsidered Ground** 

#### Existing Site Plan



#### Proposed Site Plan



#### Historic Photos



































#### Gulf Gas Station, Tazewell TN, circa 1940



### Concept Sketch Looking South-East



#### Standing Counter / Filling Station Pump Inspiration









Floor Plan - Bathroom Option 1 3/8" = 1'-0"



ATKIN OLSHIN SCHADE ARCHITECTS
125 SOUTH 9TH STREET
SUITE 900
PHILADELPHIA, PA 19107
215.925.7812

Owner

**Aviator Cafe** 

Option 1

A102

SK





Floor Plan - Bathroom ADA Exterior 3/8" = 1'-0"



ATKIN OLSHIN SCHADE ARCHITECTS
125 SOUTH 9TH STREET
SUITE 900 PHILADELPHIA, PA 19107 215.925.7812

Owner

**Aviator Cafe** 



10/01/19

SK





1) Floor Plan - Bathroom ADA Interior 3/8" = 1'-0"



ATKIN OLSHIN SCHADE ARCHITECTS
125 SOUTH 9TH STREET
SUITE 900
PHILADELPHIA, PA 19107
215.925.7812

Owner

**Aviator Cafe** 



SCALE: 3/8" = 1'-0"