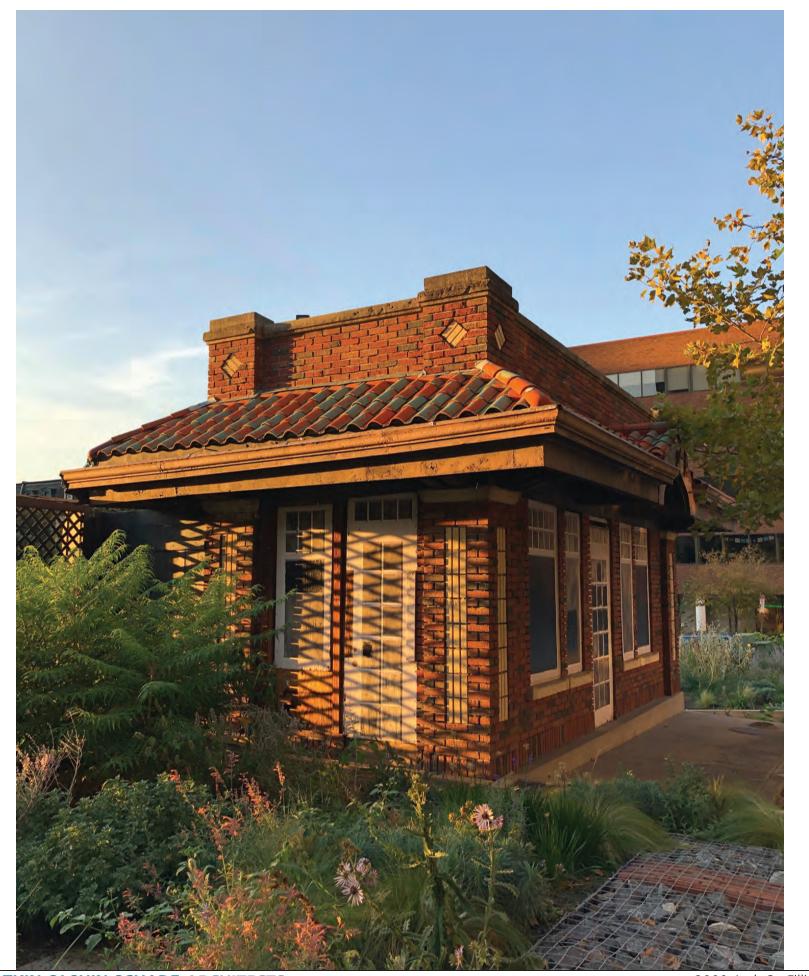

# 2000 Arch Street Filling Station

Relocation & Restoration Project

**ATKIN OLSHIN SCHADE ARCHITECTS** 

**Reconsidered Ground** 