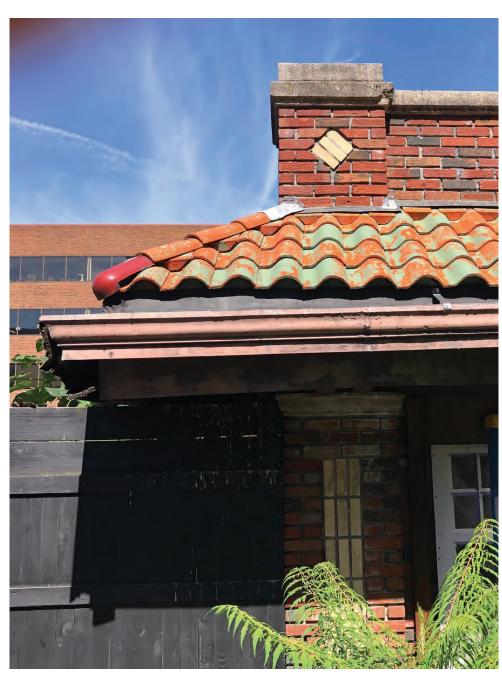

# 2000 Arch Street Filling Station

Relocation & Restoration Project

**ATKIN OLSHIN SCHADE ARCHITECTS** 



**Reconsidered Ground** 

#### Existing Site Plan



#### Proposed Site Plan



#### Historic Photos



































#### Gulf Gas Station, Tazewell TN, circa 1940



### Concept Sketch Looking South-East



#### Standing Counter / Filling Station Pump Inspiration









Floor Plan - Bathroom Option 1 3/8" = 1'-0"



ATKIN OLSHIN SCHADE ARCHITECTS
125 SOUTH 9TH STREET
SUITE 900
PHILADELPHIA, PA 19107
215.925.7812

Owner

**Aviator Cafe** 

Option 1

A102

SK





Floor Plan - Bathroom ADA Exterior 3/8" = 1'-0"



ATKIN OLSHIN SCHADE ARCHITECTS
125 SOUTH 9TH STREET
SUITE 900 PHILADELPHIA, PA 19107 215.925.7812

Owner

**Aviator Cafe** 



10/01/19

SK





1) Floor Plan - Bathroom ADA Interior 3/8" = 1'-0"



ATKIN OLSHIN SCHADE ARCHITECTS
125 SOUTH 9TH STREET
SUITE 900
PHILADELPHIA, PA 19107
215.925.7812

Owner

**Aviator Cafe** 



SCALE: 3/8" = 1'-0"