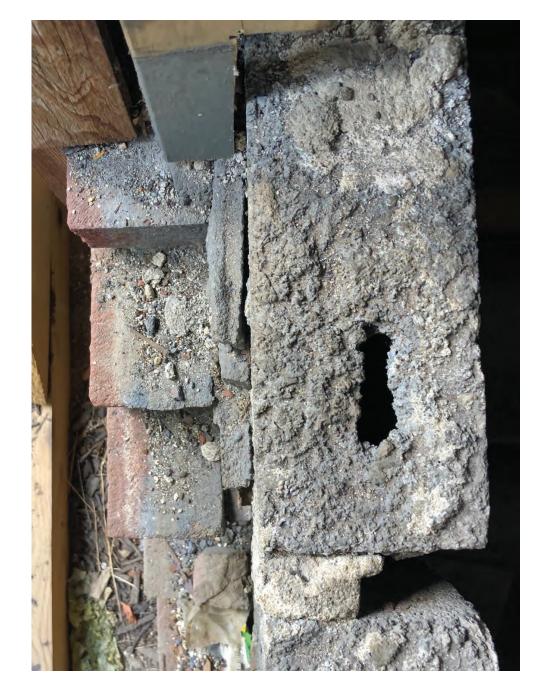

# 2000 Arch Street Filling Station

Relocation & Restoration Project

**ATKIN OLSHIN SCHADE ARCHITECTS** 



**Reconsidered Ground** 

#### Existing Site Plan



#### Proposed Site Plan



#### Historic Photos



































#### Gulf Gas Station, Tazewell TN, circa 1940



### Concept Sketch Looking South-East



#### Standing Counter / Filling Station Pump Inspiration









Floor Plan - Bathroom Option 1 3/8" = 1'-0"



ATKIN OLSHIN SCHADE ARCHITECTS
125 SOUTH 9TH STREET
SUITE 900
PHILADELPHIA, PA 19107
215.925.7812

Owner

**Aviator Cafe** 

Option 1

A102

SK





Floor Plan - Bathroom ADA Exterior 3/8" = 1'-0"



ATKIN OLSHIN SCHADE ARCHITECTS
125 SOUTH 9TH STREET
SUITE 900 PHILADELPHIA, PA 19107 215.925.7812

Owner

**Aviator Cafe** 



10/01/19

SK





1) Floor Plan - Bathroom ADA Interior 3/8" = 1'-0"



ATKIN OLSHIN SCHADE ARCHITECTS
125 SOUTH 9TH STREET
SUITE 900
PHILADELPHIA, PA 19107
215.925.7812

Owner

**Aviator Cafe** 



SCALE: 3/8" = 1'-0"