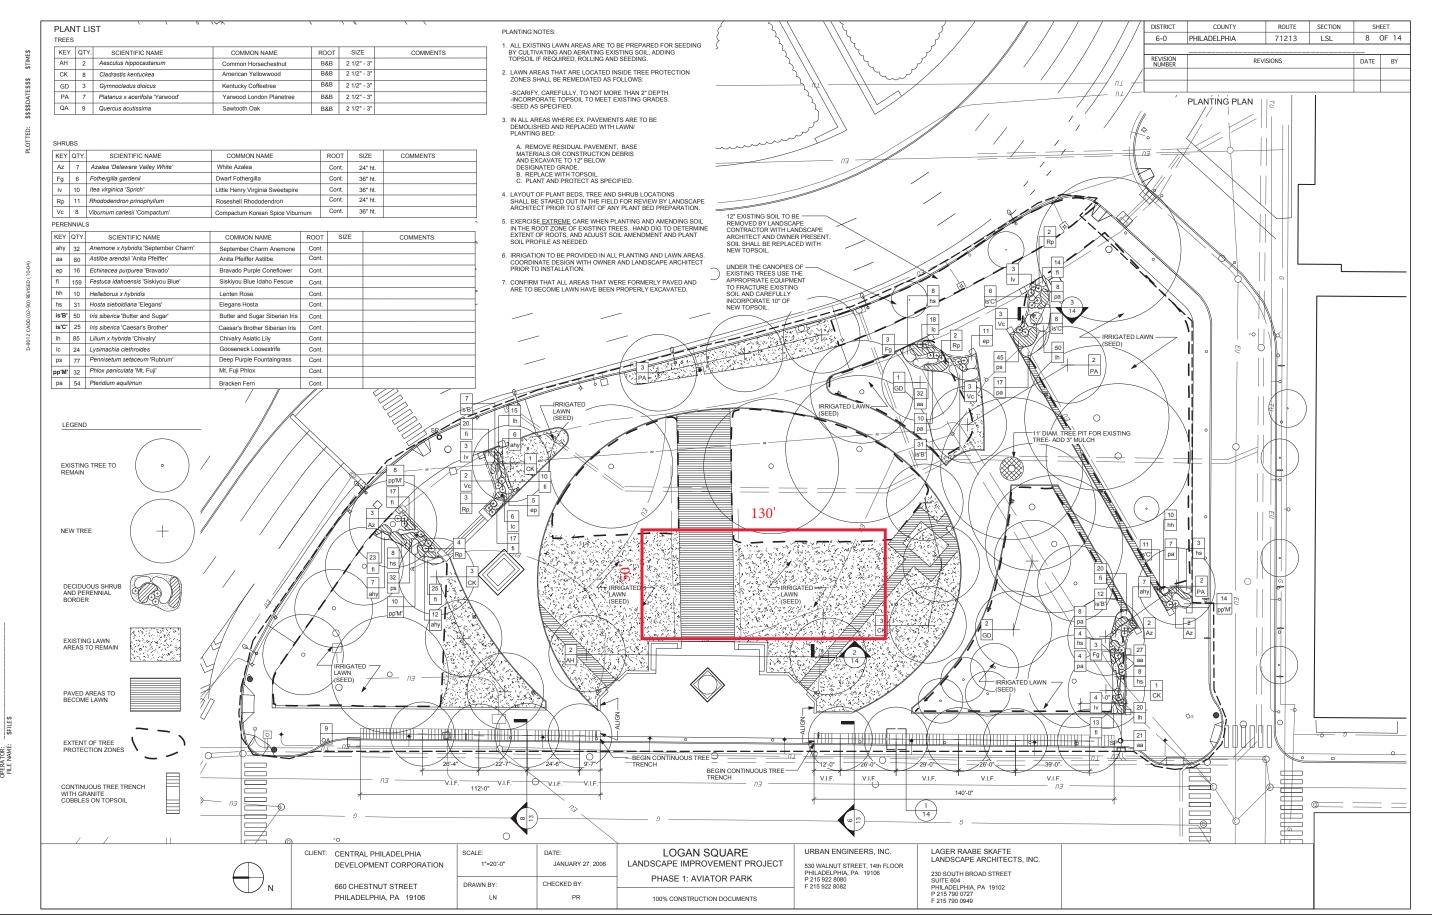

# 2000 Arch Street Filling Station

Relocation & Restoration Project

**ATKIN OLSHIN SCHADE ARCHITECTS** 



**Reconsidered Ground** 

#### Existing Site Plan



#### Proposed Site Plan



#### Historic Photos



































#### Gulf Gas Station, Tazewell TN, circa 1940



### Concept Sketch Looking South-East



#### Standing Counter / Filling Station Pump Inspiration









Floor Plan - Bathroom Option 1 3/8" = 1'-0"



ATKIN OLSHIN SCHADE ARCHITECTS
125 SOUTH 9TH STREET
SUITE 900
PHILADELPHIA, PA 19107
215.925.7812

Owner

**Aviator Cafe** 

Option 1

A102

SK





Floor Plan - Bathroom ADA Exterior 3/8" = 1'-0"



ATKIN OLSHIN SCHADE ARCHITECTS
125 SOUTH 9TH STREET
SUITE 900 PHILADELPHIA, PA 19107 215.925.7812

Owner

**Aviator Cafe** 



10/01/19

SK





1) Floor Plan - Bathroom ADA Interior 3/8" = 1'-0"



ATKIN OLSHIN SCHADE ARCHITECTS
125 SOUTH 9TH STREET
SUITE 900
PHILADELPHIA, PA 19107
215.925.7812

Owner

**Avia