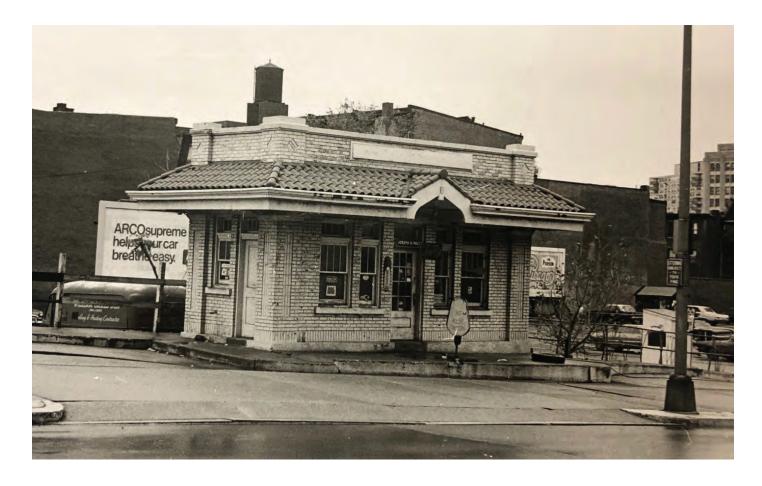

# 2000 Arch Street Filling Station

Relocation & Restoration Project

**ATKIN OLSHIN SCHADE ARCHITECTS** 



**Reconsidered Ground** 

#### Existing Site Plan



#### Proposed Site Plan



#### Historic Photos



































#### Gulf Gas Station, Tazewell TN, circa 1940



### Concept Sketch Looking South-East



#### Standing Counter / Filling Station Pump Inspiration









Floor Plan - Bathroom Option 1 3/8" = 1'-0"



ATKIN OLSHIN SCHADE ARCHITECTS
125 SOUTH 9TH STREET
SUITE 900
PHILADELPHIA, PA 19107
215.925.7812

Owner

**Aviator Cafe** 

Option 1

A102

SK





Floor Plan - Bathroom ADA Exterior 3/8" = 1'-0"



ATKIN OLSHIN SCHADE ARCHITECTS
125 SOUTH 9TH STREET
SUITE 900 PHILADELPHIA, PA 19107 215.925.7812

Owner

**Aviator Cafe** 



10/01/19

SK





1) Floor Plan - Bathroom ADA Interior 3/8" = 1'-0"



ATKIN OLSHIN SCHADE ARCHITECTS
125 SOUTH 9TH STREET
SUITE 900
PHILADELPHIA, PA 19107
215.925.7812

Owner

**Aviator Cafe** 



SCALE: 3/8" = 1'-0"