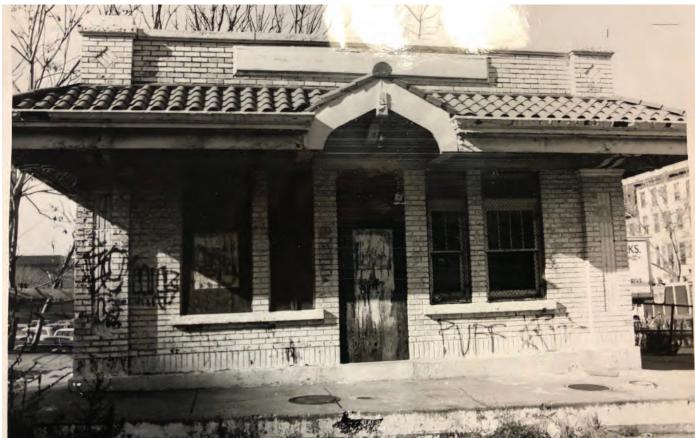

# 2000 Arch Street Filling Station

Relocation & Restoration Project

**ATKIN OLSHIN SCHADE ARCHITECTS** 



**Reconsidered Ground** 

#### Existing Site Plan



#### Proposed Site Plan



#### Historic Photos



































#### Gulf Gas Station, Tazewell TN, circa 1940



### Concept Sketch Looking South-East



#### Standing Counter / Filling Station Pump Inspiration









Floor Plan - Bathroom Option 1 3/8" = 1'-0"



ATKIN OLSHIN SCHADE ARCHITECTS
125 SOUTH 9TH STREET
SUITE 900
PHILADELPHIA, PA 19107
215.925.7812

Owner

**Aviator Cafe** 

Option 1

A102

SK





Floor Plan - Bathroom ADA Exterior 3/8" = 1'-0"



ATKIN OLSHIN SCHADE ARCHITECTS
125 SOUTH 9TH STREET
SUITE 900 PHILADELPHIA, PA 19107 215.925.7812

Owner

**Aviator Cafe** 



10/01/19

SK





1) Floor Plan - Bathroom ADA Interior 3/8" = 1'-0"



ATKIN OLSHIN SCHADE ARCHITECTS
125 SOUTH 9TH STREET
SUITE 900
PHILADELPHIA, PA 19107
215.925.7812

Owner

**Aviator Cafe** 



SCALE: 3/8" = 1'-0"