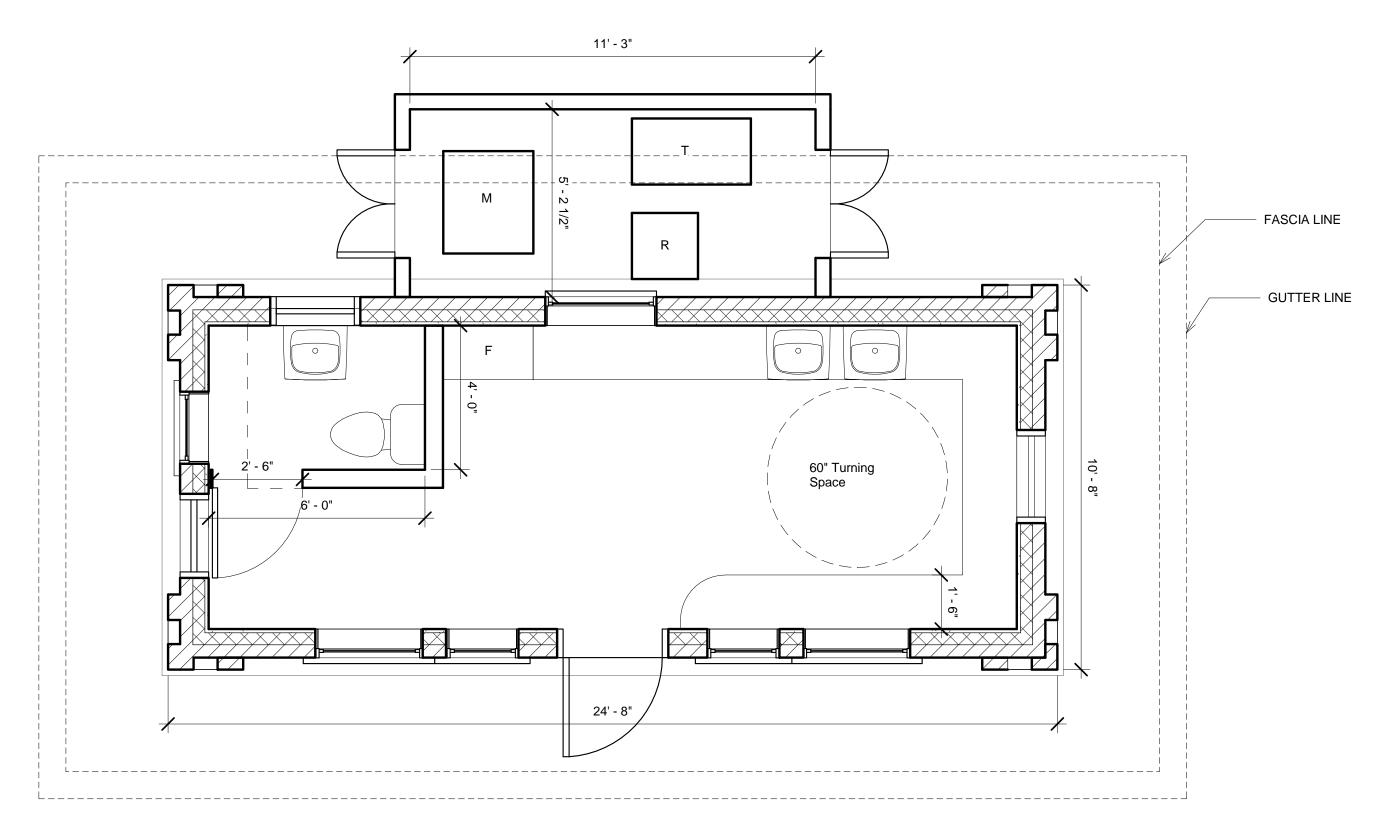

#### Standing Counter / Filling Station Pump Inspiration

Floor Plan - Bathroom Option 1 3/8" = 1'-0"

ATKIN OLSHIN SCHADE ARCHITECTS
125 SOUTH 9TH STREET
SUITE 900
PHILADELPHIA, PA 19107
215.925.7812

Owner

10/01/19

SK

1) Floor Plan - Bathroom ADA Interior 3/8" = 1'-0"

ATKIN OLSHIN SCHADE ARCHITECTS
125 SOUTH 9TH STREET
SUITE 900
PHILADELPHIA, PA 19107
215.925.7812

Owner

**Aviator Cafe** 

SCALE: 3/8" = 1'-0"