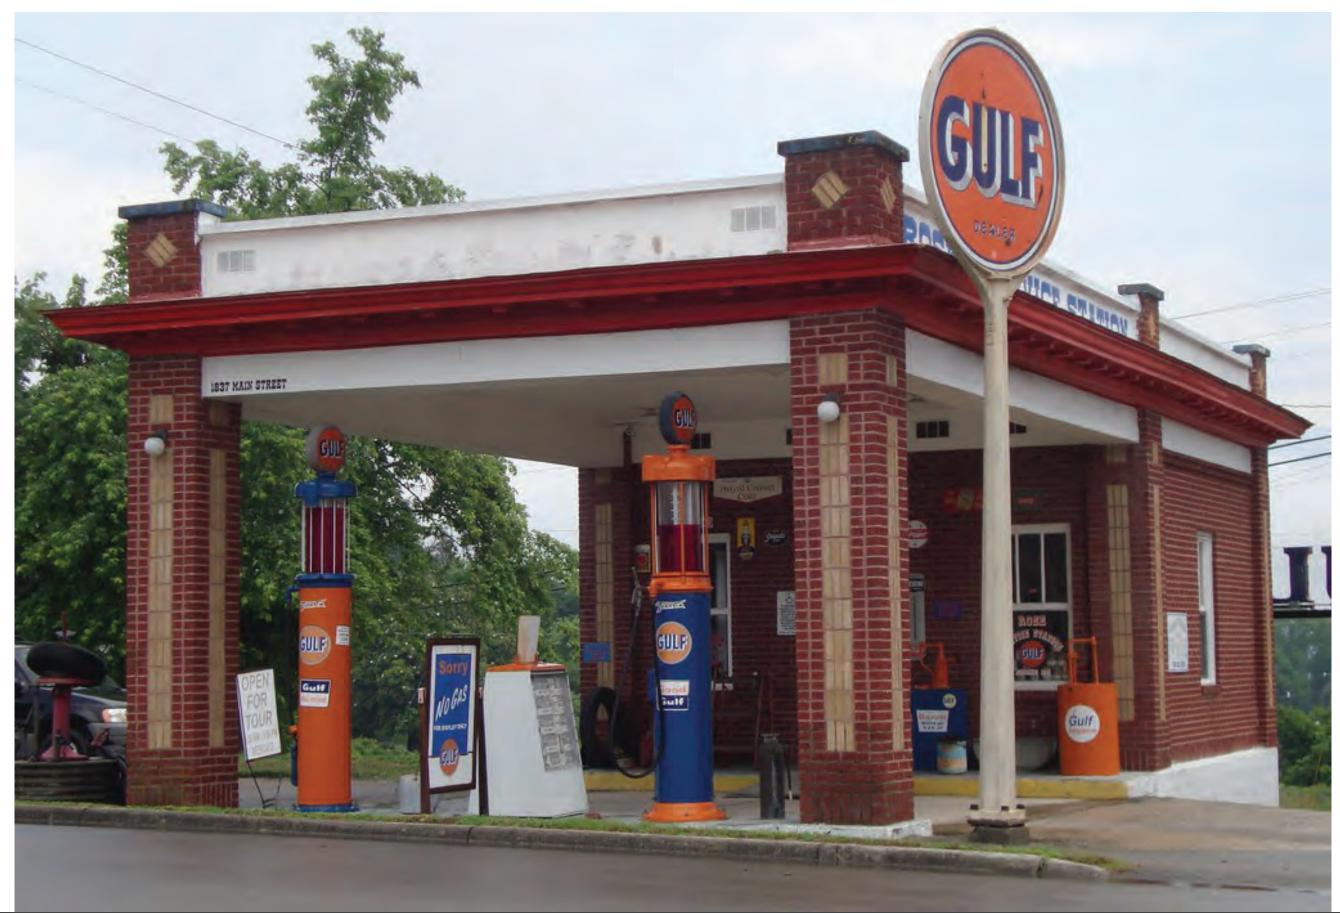

# 2000 Arch Street Filling Station

Relocation & Restoration Project

**ATKIN OLSHIN SCHADE ARCHITECTS** 



**Reconsidered Ground** 

#### Existing Site Plan



#### Proposed Site Plan



#### Historic Photos



































#### Gulf Gas Station, Tazewell TN, circa 1940



### Concept Sketch Looking South-East



#### Standing Counter / Filling Station Pump Inspiration









Floor Plan - Bathroom Option 1 3/8" = 1'-0"



ATKIN OLSHIN SCHADE ARCHITECTS
125 SOUTH 9TH STREET
SUITE 900
PHILADELPHIA, PA 19107
215.925.7812

Owner

**Aviator Cafe** 

Option 1

A102

SK





Floor Plan - Bathroom ADA Exterior 3/8" = 1'-0"



ATKIN OLSHIN SCHADE ARCHITECTS
125 SOUTH 9TH STREET
SUITE 900 PHILADELPHIA, PA 19107 215.925.7812

Owner

**Aviator Cafe** 



10/01/19

SK





1) Floor Plan - Bathroom ADA Interior 3/8" = 1'-0"



ATKIN OLSHIN SCHADE ARCHITECTS
125 SOUTH 9TH STREET
SUITE 900
PHILADELPHIA, PA 19107
215.925.7812

Owner

**Aviator Cafe** 



SCALE: 3/8" = 1'-0"