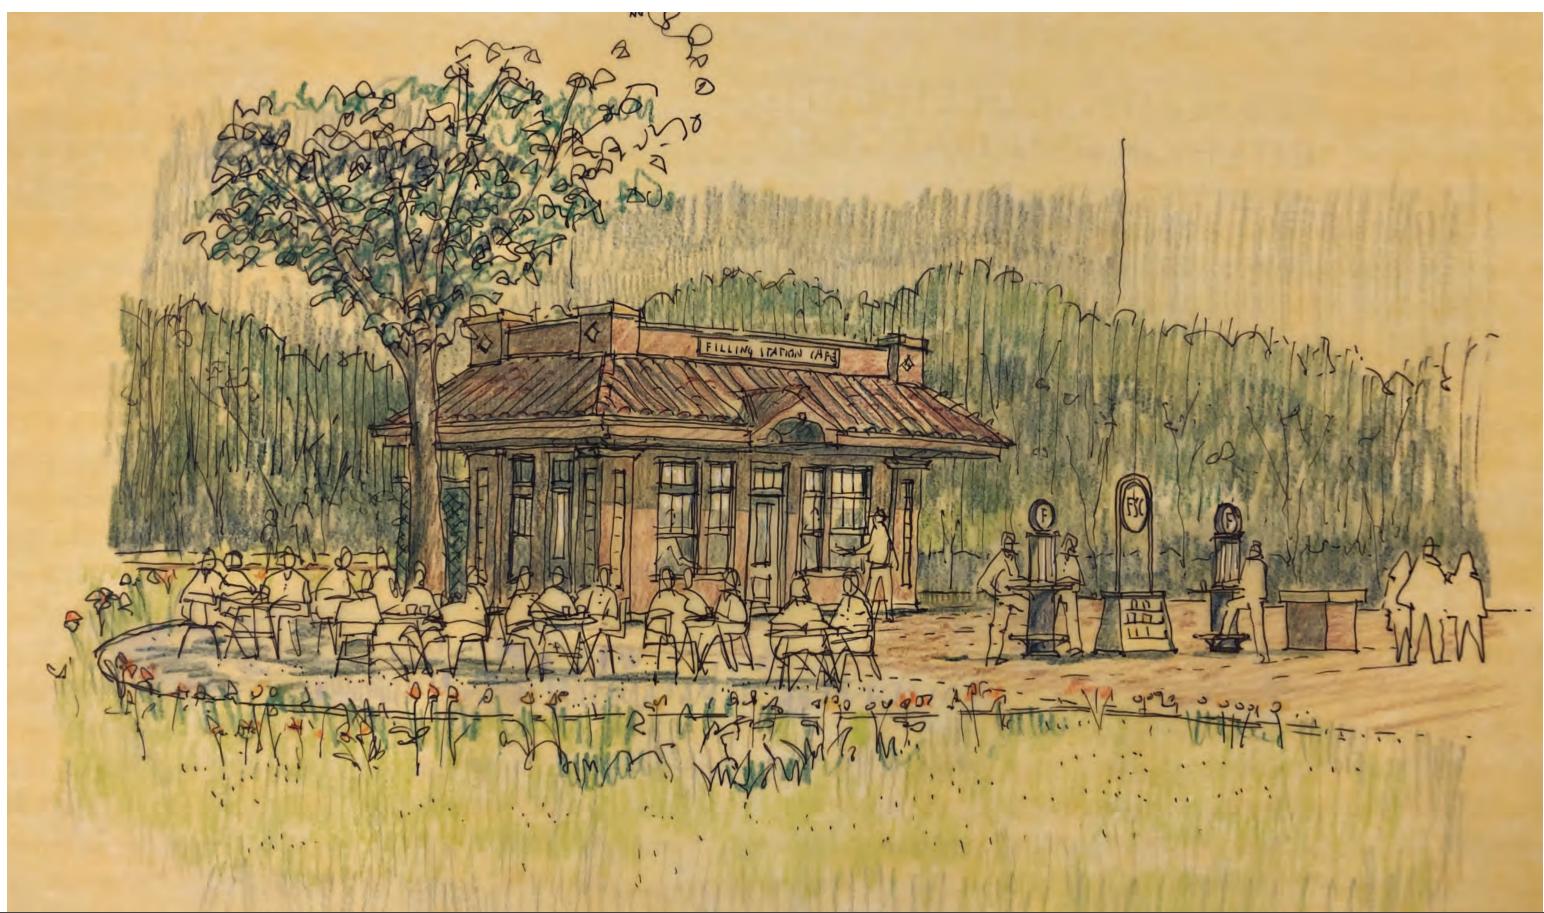

# 2000 Arch Street Filling Station

Relocation & Restoration Project

**ATKIN OLSHIN SCHADE ARCHITECTS** 



**Reconsidered Ground** 

#### Existing Site Plan



#### Proposed Site Plan



#### Historic Photos



































#### Gulf Gas Station, Tazewell TN, circa 1940



### Concept Sketch Looking South-East



#### Standing Counter / Filling Station Pump Inspiration









Floor Plan - Bathroom Option 1 3/8" = 1'-0"



ATKIN OLSHIN SCHADE ARCHITECTS
125 SOUTH 9TH STREET
SUITE 900
PHILADELPHIA, PA 19107
215.925.7812

Owner

**Aviator Cafe** 

Option 1

A102

SK





Floor Plan - Bathroom ADA Exterior 3/8" = 1'-0"



ATKIN OLSHIN SCHADE ARCHITECTS
125 SOUTH 9TH STREET
SUITE 900 PHILADELPHIA, PA 19107 215.925.7812

Owner

**Aviator Cafe** 



10/01/19

SK





1) Floor Plan - Bathroom ADA Interior 3/8" = 1'-0"



ATKIN OLSHIN SCHADE ARCHITECTS
125 SOUTH 9TH STREET
SUITE 900
PHILADELPHIA, PA 19107
215.925.7812

Owner

**Aviator Cafe** 



SCALE: 3/8" = 1'-0"