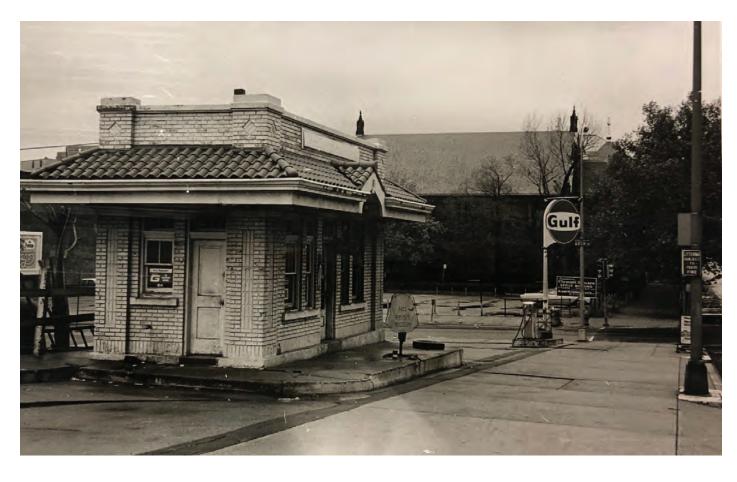

# 2000 Arch Street Filling Station

Relocation & Restoration Project

**ATKIN OLSHIN SCHADE ARCHITECTS** 



**Reconsidered Ground** 

#### Existing Site Plan



#### Proposed Site Plan



#### Historic Photos



































#### Gulf Gas Station, Tazewell TN, circa 1940



### Concept Sketch Looking South-East



#### Standing Counter / Filling Station Pump Inspiration









Floor Plan - Bathroom Option 1 3/8" = 1'-0"



ATKIN OLSHIN SCHADE ARCHITECTS
125 SOUTH 9TH STREET
SUITE 900
PHILADELPHIA, PA 19107
215.925.7812

Owner

**Aviator Cafe** 

Option 1

A102

SK





Floor Plan - Bathroom ADA Exterior 3/8" = 1'-0"



ATKIN OLSHIN SCHADE ARCHITECTS
125 SOUTH 9TH STREET
SUITE 900 PHILADELPHIA, PA 19107 215.925.7812

Owner

**Aviator Cafe** 



10/01/19

SK





1) Floor Plan - Bathroom ADA Interior 3/8" = 1'-0"



ATKIN OLSHIN SCHADE ARCHITECTS
125 SOUTH 9TH STREET
SUITE 900
PHILADELPHIA, PA 19107
215.925.7812

Owner

**Aviator Cafe** 



SCALE: 3/8" = 1'-0"